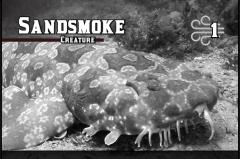

### Relentless: May attack again after killing an enemy Creature.





## PALE DEATH



Apex: May only be attacked by one creature per turn. Bloodthirsty: If this Creature kills an enemy Creature, gain 1 Breath.









### Hidden: Cannot be targeted while on a Location.









### Bloodthirsty: If this Creature kills an enemy Creature, gain 1 Breath.







## SHADOW NEEDLE

Enters the Ocean on any Friendly Creature. Shadow Needle must be killed before any other cards in the same space may be targeted.

W/S

13







3

Creatures attacked by Thrasher receive **Stunned** until the end of their next turn. (Stunned: Cannot move or attack.)







### Roam: May move into a Near empty space by spending 1 Breath.









### Relentless: May attack again after killing an enemy Creature.







-1vs

If this Creature is on a Location, it gains Ruiner. (Ruiner: Destroys any Creature it attacks.)





## THE BONEYARD

Creatures on this Location gain **Ruiner**. (Ruiner: Destroys any Creature it attacks.)

♠